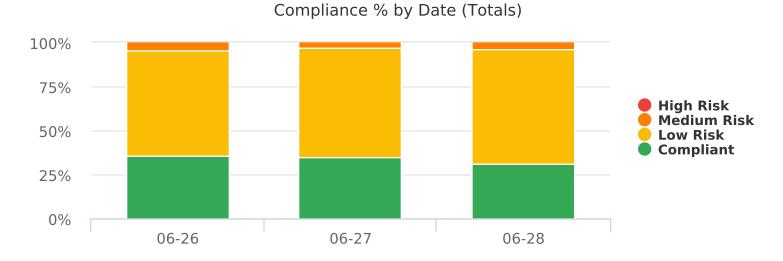

## Compliance & Risk Report Townhouse Road, EB

Medium Risk Threshold: Speed Limit + 10

High Risk Threshold: Speed Limit + 20

Speed Range: 1 to 60

Time View: By Date (Total Volumes)

| Date       | Speed<br>Limit | Mode        | Compliant | Low<br>Risk | Medium<br>Risk | High<br>Risk | Total Num<br>Vehicles |
|------------|----------------|-------------|-----------|-------------|----------------|--------------|-----------------------|
| 2023-06-26 | 30             | Display Off | 338       | 580         | 39             | 1            | 958                   |
| 2023-06-27 | 30             | Display Off | 342       | 610         | 26             | 1            | 979                   |
| 2023-06-28 | 30             | Display Off | 298       | 620         | 35             | 0            | 953                   |
| Total      |                |             | 978       | 1810        | 100            | 2            | 2890                  |

## Compliance & Risk Report Townhouse Road, EB

Medium Risk Threshold: Speed Limit + 10 High Risk Threshold: Speed Limit + 20 Speed Range: 1 to 60 Time View: By Date (Total Volumes)