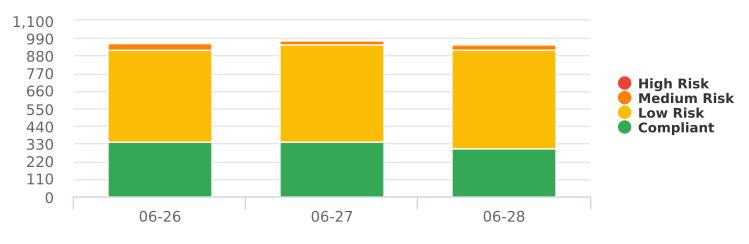

## Compliance & Risk Report Townhouse Road, EB

Medium Risk Threshold: Speed Limit + 10

High Risk Threshold: Speed Limit + 20

Speed Range: 1 to 60

Time View: By Date (Total Volumes)

| Date       | Speed<br>Limit | Mode        | Compliant | Low<br>Risk | Medium<br>Risk | High<br>Risk | Total Num<br>Vehicles |
|------------|----------------|-------------|-----------|-------------|----------------|--------------|-----------------------|
| 2023-06-26 | 30             | Display Off | 338       | 580         | 39             | 1            | 958                   |
| 2023-06-27 | 30             | Display Off | 342       | 610         | 26             | 1            | 979                   |
| 2023-06-28 | 30             | Display Off | 298       | 620         | 35             | 0            | 953                   |
| Total      |                |             | 978       | 1810        | 100            | 2            | 2890                  |

## Compliance & Risk Report Townhouse Road, EB

Medium Risk Threshold: Speed Limit + 10 High Risk Threshold: Speed Limit + 20 Speed Range: 1 to 60 Time View: By Date (Total Volumes)