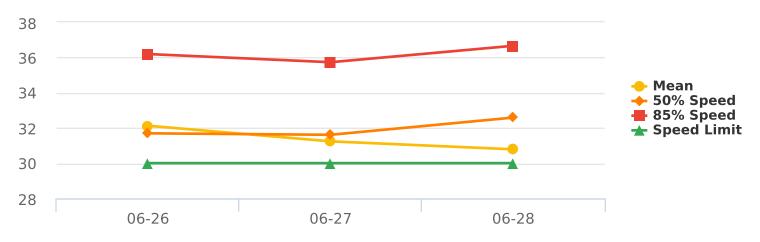

-|
| 2023-06-26 | 30             | Display Off | 338       | 580         | 39             | 1            | 958                   |
| 2023-06-27 | 30             | Display Off | 342       | 610         | 26             | 1            | 979                   |
| 2023-06-28 | 30             | Display Off | 298       | 620         | 35             | 0            | 953                   |
| Total      |                |             | 978       | 1810        | 100            | 2            | 2890                  |



Start: 2023-06-25

End: 2023-06-28

Times: 0:00-23:59

## Compliance & Risk Report Townhouse Road, EB

Medium Risk Threshold: Speed Limit + 10 High Risk Threshold: Speed Limit + 20 Speed Range: 1 to 60 Time View: By Date (Total Volumes)



## Compliance by Date (Totals)



Speeds